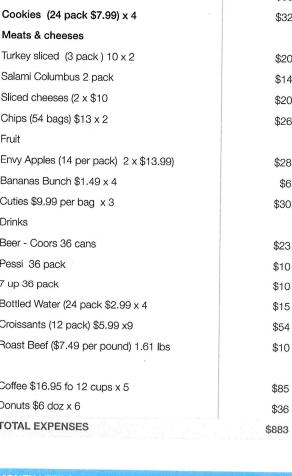

(14 per pack) 2 x \$13.99)        | \$28  |
| Bananas Bunch \$1.49 x 4                      | \$6   |
| Cuties \$9.99 per bag x 3                     | \$30  |
| Drinks                                        |       |
| Beer - Coors 36 cans                          | \$23  |
| Pessi 36 pack                                 | \$10  |
| 7 up 36 pack                                  | \$10  |
| Bottled Water (24 pack \$2.99 x 4             | \$15  |
| Croissants (12 pack) \$5.99 x9                | \$54  |
| Roast Beef (\$7.49 per pound) 1.61 lbs        | \$10  |
|                                               |       |
| Coffee \$16.95 fo 12 cups x 5                 | \$85  |
| Donuts \$6 doz x 6                            | \$36  |
| TOTAL EXPENSES                                | \$883 |



-\$233

Income minus expenses



MENDOCINO REGION ZONE 1 MARGE PARDINI REPORT OF 5 CLUBS IN MY ZONE:

#### LAYTONVILLE LIONS CLUB:

Laytonville Lions will be having a Student Speaker Contest next Thursday, February 21<sup>st</sup>. they did not have a kit, but I sent them our kit from the Redwood Empire Lions Club since we did not have any students willing to take part, I hope that was OK. They only have one speaker, but know that they still have to have the contest as if there were more speakers. Our Zone 1 contest will be on March 16<sup>th</sup> here in Ukiah.

#### **ROUND VALLEY LIONS CLUB:**

The club is still working with an attorney to get their problems solved. They just had an election of officers in January since they are on an Annual basis, from January to December. They have